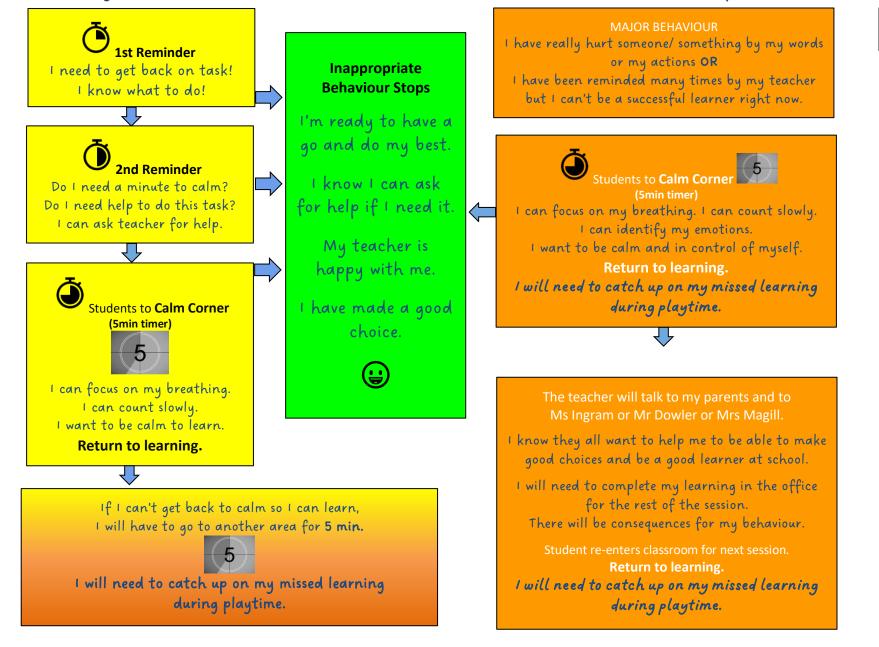

## **Student Response to Behaviour Flow Chart**

## My teachers want me to be the best learner I can be. These are the steps we all follow at St Kevin's.

I know the classroom is for LEARNING time. My job is to be a LEARNER.